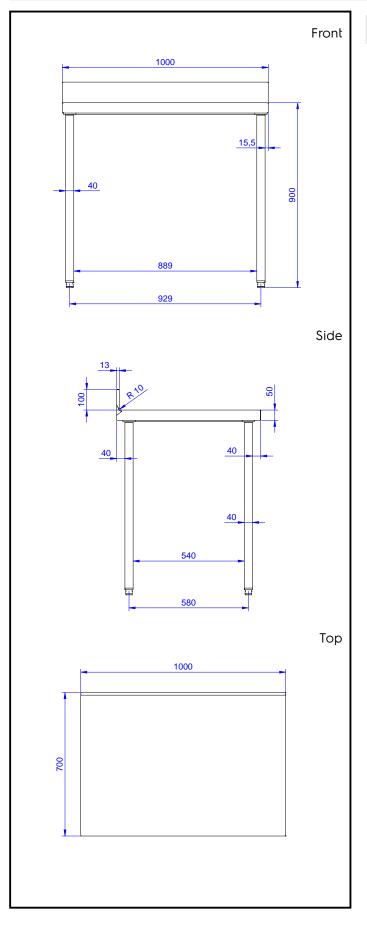

## Key Information:

| External dimensions, Width:  |         |
|------------------------------|---------|
| 132730 (TG1010PN)            | 1000 mm |
| External dimensions, Depth:  | 700 mm  |
| External dimensions, Height: | 1000 mm |
| Upstand Dimensions, Height:  | 100 mm  |
| Upstand Dimensions, Depth:   | 13 mm   |
| Upstand Dimensions, Radius:  | R=10    |
| Worktop thickness:           | 50 mm   |
| Net weight:                  | 45 kg   |